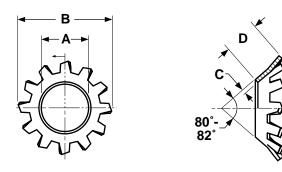

## **METRIC**

Countersunk External Tooth Lockwasher

| METRIC - COUNTERSUNK EXTERNAL TOOTH LOCKWASHERS DIN 6797<br>JIS B 12: |                 |     |                     |           |       |        |                                  |  |
|-----------------------------------------------------------------------|-----------------|-----|---------------------|-----------|-------|--------|----------------------------------|--|
| Nominal Size                                                          | А               |     | В                   | (         | 0     | D      |                                  |  |
|                                                                       | Inside Diameter |     | Outside<br>Diameter | Thickness |       | Length | Preferred<br>Number of<br>Teeth* |  |
|                                                                       | Max             | Min | Approx              | Max       | Min   | Мах    |                                  |  |
| M3                                                                    | 3.4             | 3.2 | 6                   | 0.43      | 0.37  | 1.8    | 8                                |  |
| M4                                                                    | 4.5             | 4.3 | 8                   | 0.43      | 0.37  | 2.5    | 8                                |  |
| M5                                                                    | 5.5             | 5.3 | 10                  | 0.535     | 0.465 | 3.1    | 9                                |  |
| M6                                                                    | 6.7             | 6.4 | 12                  | 0.535     | 0.465 | 3.8    | 10                               |  |
| M8                                                                    | 8.7             | 8.4 | 16                  | 0.64      | 0.56  | 5.1    | 12                               |  |

\* Slight deviation from the preferred number of teeth is permitted.

| Description                 | An external tooth lock washer with a conical shaped bearing surface.                          |  |  |  |
|-----------------------------|-----------------------------------------------------------------------------------------------|--|--|--|
| Applications/<br>Advantages | Designed for use with flat or oval head metric screws with countersunk angles of 82° or 100°. |  |  |  |
| Material                    | Spring steel                                                                                  |  |  |  |
| Hardness                    | Rockwell C36 - 42                                                                             |  |  |  |
| Plating                     | See Appendix-A for information on the plating of steel lock washers.                          |  |  |  |