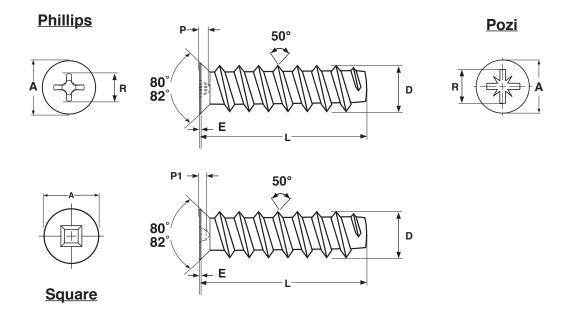

## European Drawer Slide Screws

| European Drawer Slide Screws |                     |      |             |      |       |                      |          |       |               |      |       |        |      |                     |      |          |      |
|------------------------------|---------------------|------|-------------|------|-------|----------------------|----------|-------|---------------|------|-------|--------|------|---------------------|------|----------|------|
|                              | Α                   |      | Р           |      |       | Р                    |          |       | P1            |      |       | R      |      | E                   |      | D        |      |
| Size                         | Head<br>Diameter    |      | Phillips    |      |       | Pozi (Type Z Recess) |          |       | Square Recess |      |       | Recess |      | Top Edge of<br>Head |      | Major    |      |
|                              |                     |      | Penetration |      | Drive | Penetration          |          | Drive | Penetration   |      | Drive | Width  |      | Thickness           |      | Diameter |      |
|                              | Max                 | Min  | Max         | Min  | Size  | Max                  | Min      | Size  | Max           | Min  | Size  | Max    | Min  | Max                 | Min  | Max      | Min  |
| 6.3-11                       | 7.30                | 7.00 | 3.17        | 2.59 | #2    | 2.70                 | 2.40     | #2    | 1.90          | 1.66 | #2    | 5.18   | 4.86 | 0.30                | 0.10 | 6.30     | 6.10 |
|                              |                     |      |             |      |       |                      |          |       |               |      |       |        |      |                     |      |          |      |
|                              | Tolerance on Length |      |             |      |       |                      | +0, -0.5 |       |               |      |       |        |      |                     |      |          |      |

| Description               | An externally threaded fastener with a short, 82-degree countersunk head, and spaced thread pattern. The part is available with choice of Phillips, Pozi (Type-Z) or Square recess. |  |  |  |  |  |  |
|---------------------------|-------------------------------------------------------------------------------------------------------------------------------------------------------------------------------------|--|--|--|--|--|--|
| Applications / Advantages | Designed for installation of European hinges and European drawer slides into cabinets that use a 32mm line boring layout with pre-drilled holes                                     |  |  |  |  |  |  |
| Material                  | Low Carbon 1010 or equivalent steel                                                                                                                                                 |  |  |  |  |  |  |
| Plating                   | Screws are typically available in either a zinc or nickel finish.                                                                                                                   |  |  |  |  |  |  |